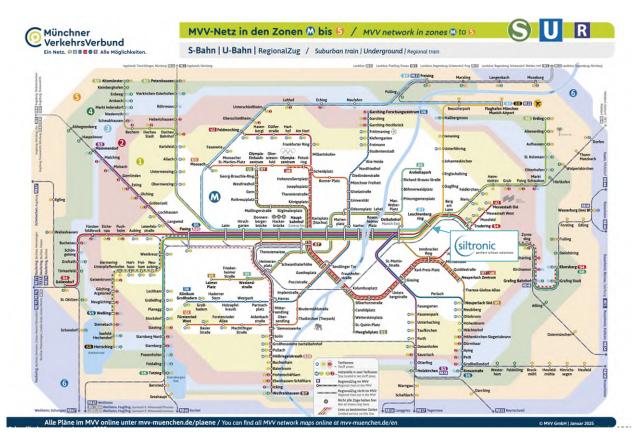

#### Arrival by plane:

- → Airport Munich S8 to Innenstadt/Pasing
- → Stop Leuchtenbergring, walking distance appr. 800m

#### **Public transport:**

- $\rightarrow$  S1/S2/S4/S6/S8, stop *Leuchtenbergring*, walking distance appr. 800m
- $\rightarrow$  Tram #19, stop *Vogelweideplatz*
- $\rightarrow$  Bus #149 + #X30, stop Vogelweideplatz