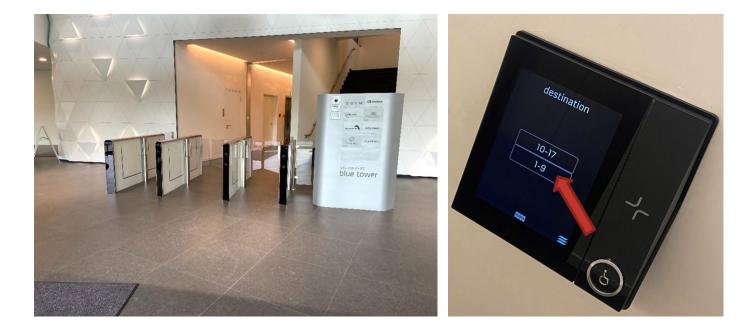

In the lobby you will find the reception who will open the gates. Our offices are located on the 9th floor.

Please ring the bell at the entrance door at the 9<sup>th</sup> floor.

Use the escalators to U2 and then the elevator to the ground floor (EG).

Walk through the gates and take up the lift to the 9th floor (s. page 2).