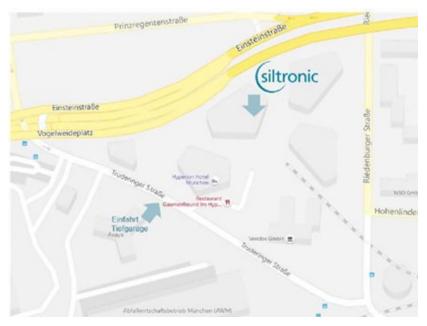

## Directions to our underground parking:

The entrance to our underground parking garage is at *Truderinger Straße* (green arrow).

We recommend to access via Einsteinstraße (orange arrow).

Choose "Siltronic AG" via the arrows and press the "bell" button.

The parking space is located in P3 and our parking lots are: 317 – 343.

Here you will find the access to the Blue Tower next to parking lot 400:

Choose "Siltronic AG" via the arrows and press the "bell" button.