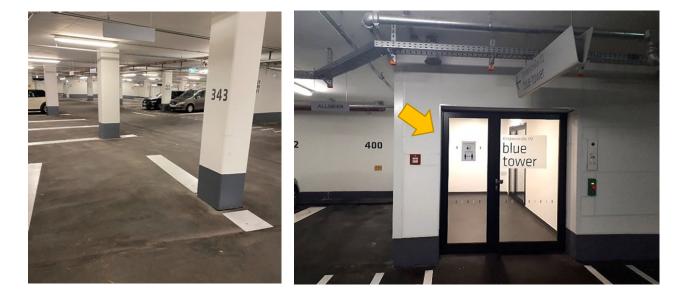

The parking space is located in P3 and our parking lots are: 317 – 343.

Here you will find the access to the Blue Tower next to parking lot 400:

Choose "Siltronic AG" via the arrows and press the "bell" button.