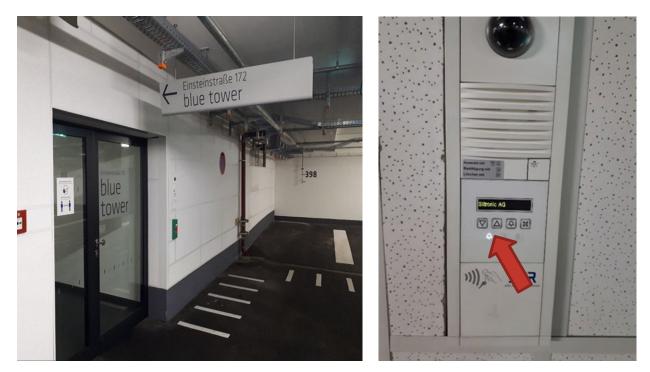

## Directions to our underground parking:

The entrance to our underground parking garage is at *Truderinger Straße* (green arrow).

We recommend to access via Einsteinstraße (orange arrow).

Choose "Siltronic AG" via the arrows and press the "bell" button.

The parking space is located in P3 and our parking lots are: 317 – 343.

Here you will find the access to the Blue Tower next to parking lot 400:

Choose "Siltronic AG" via the arrows and press the "bell" button.