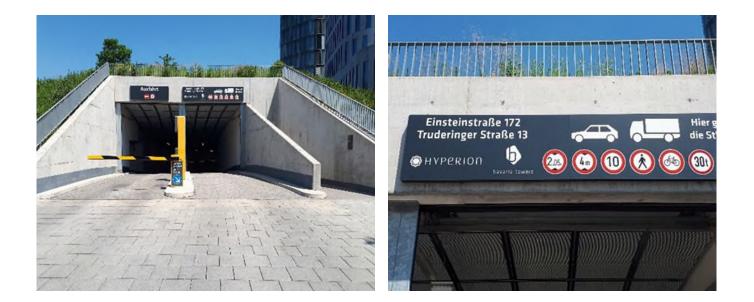

## Directions to our underground parking:

The entrance to our underground parking garage is at *Truderinger Straße* (green arrow).

We recommend to access via Einsteinstraße (orange arrow).

Choose "Siltronic AG" via the arrows and press the "bell" button.