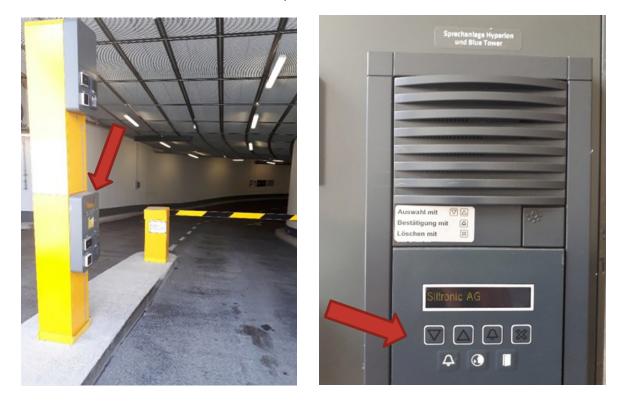

## Directions to our underground parking:

The entrance to our underground parking garage is at *Truderinger Straße* (green arrow).

We recommend to access via Einsteinstraße (orange arrow).

Choose "Siltronic AG" via the arrows and press the "bell" button.

The parking space is located in P3 and our parking lots are: 317 – 343.

Here you will find the access to the Blue Tower next to parking lot 400:

Choose "Siltronic AG" via the arrows and press the "bell" button.