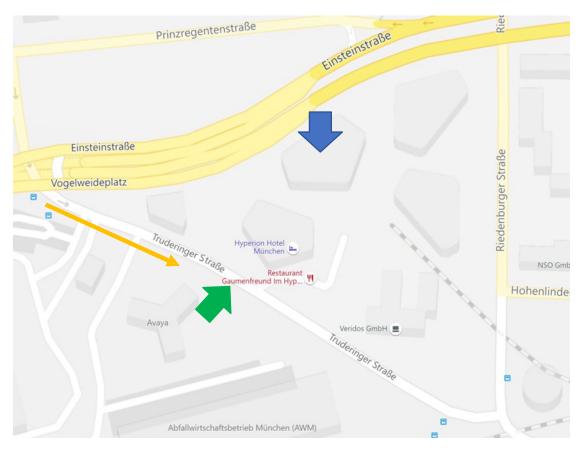

## Directions to our underground parking:

The entrance to our underground parking garage is at *Truderinger Straße* (green arrow).

We recommend to access via Einsteinstraße (orange arrow).

Choose "Siltronic AG" via the arrows and press the "bell" button.