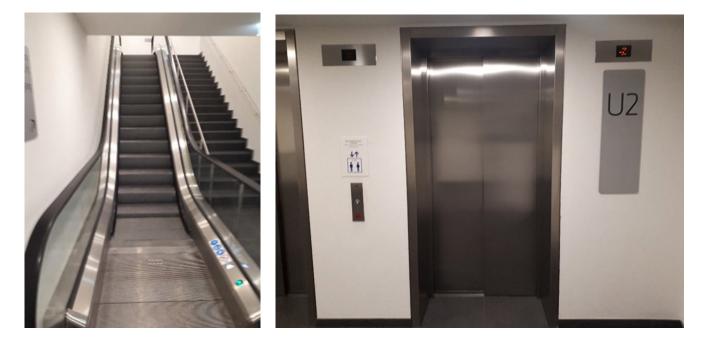

Use the escalators to U2 and then the elevator to the ground floor (EG).

Walk through the gates and take up the lift to the 9th floor (s. page 2).