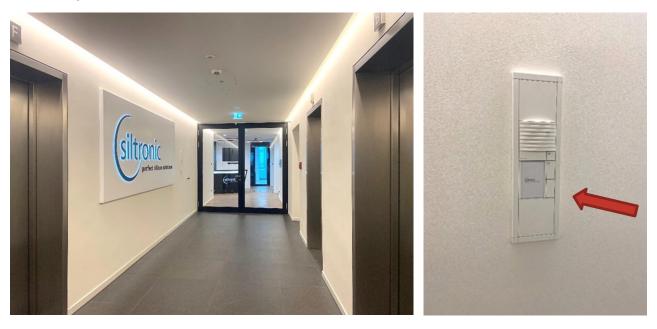

In the lobby you will find the reception who will open the gates. Our offices are located on the 9th floor.

Please ring the bell at the entrance door at the 9<sup>th</sup> floor.

## Directions to our underground parking:

The entrance to our underground parking garage is at *Truderinger Straße* (green arrow).

We recommend to access via Einsteinstraße (orange arrow).

Choose "Siltronic AG" via the arrows and press the "bell" button.

The parking space is located in P3 and our parking lots are: 317 – 343.

Here you will find the access to the Blue Tower next to parking lot 400:

Choose "Siltronic AG" via the arrows and press the "bell" button.